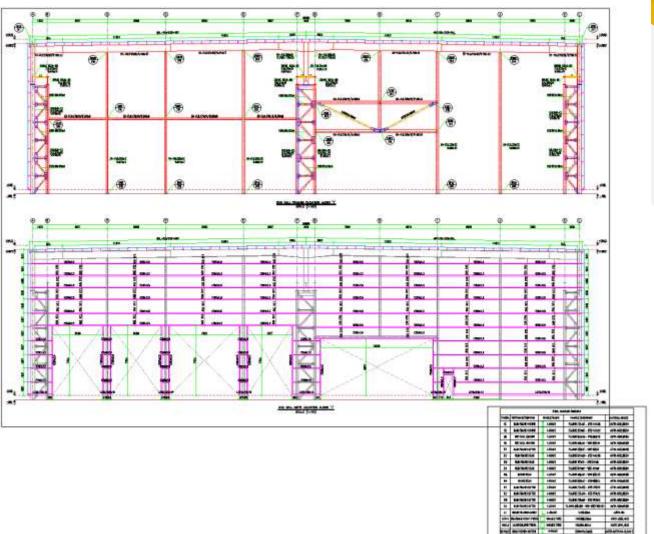

#### Steel structure design

- Design steel structure in Canada based on CSA.
- Design was includes all package:
  - Analysis model
  - Full GA & connections drawing
  - Loads analysis.
  - Calculations

Note: many buildings was designed in Canada based on CSA. Full design package was submitted for city approval

### Steel structure design

- Design steel structure based on AWS (American code standard.
- Design was includes all package:
  - Analysis model
  - Full GA & connections drawing
  - Loads analysis.
  - Calculations

Note: many buildings was designed based on AWS. Full design package was submitted for city approval