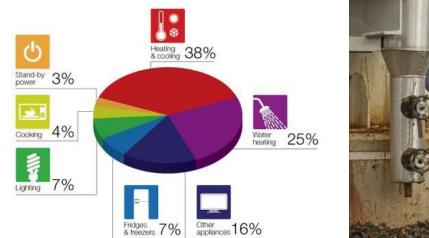

#### **ENERGY OPTIMIZATION**

Optimize your energy usage, meet sustainability targets, and reduce operational costs through in-depth monitoring of energy data. Gain insights into how much energy the operation consumes on an hourly, daily, monthly or yearly bases.