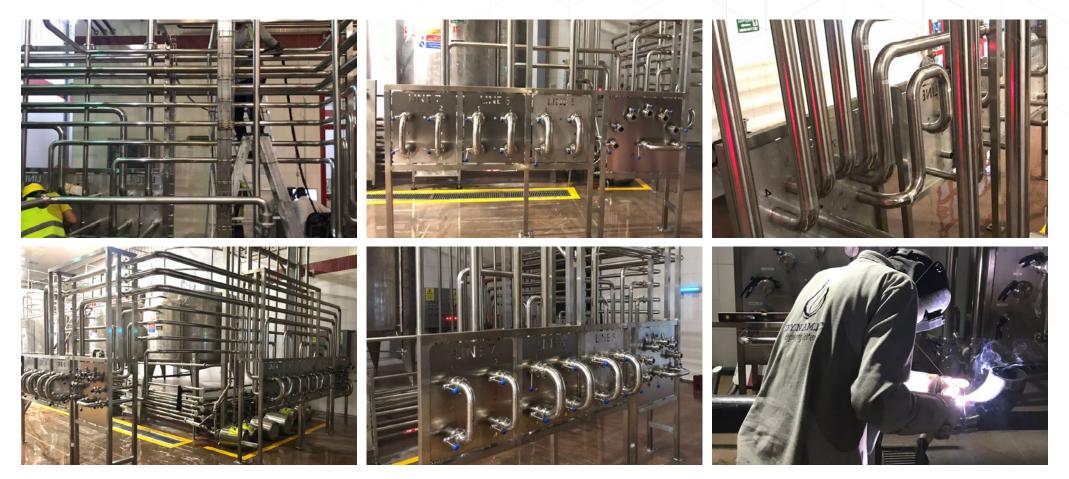

Creating Piping and instrumentation diagram (P&ID) which shows the interconnection of process equipment and the instrumentation used to control the process.

Product and utilities pipeline design and fabrication based on Global welding standards.

Supplying and fabricating new syrup dissolving unit

Relocating and installing high pressure compressor AF with commissioning

Installing a compressed air system with an exhaust duct

Design and installations for CIP network in the whole plant