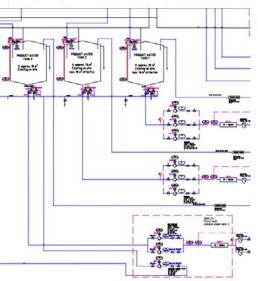

Creating Piping and instrumentation diagram (P&ID) which shows the interconnection of process equipment and the instrumentation used to control the process.

Product and utilities pipeline design and fabrication based on Global welding standards.

#### TURN-KEY ELECTRO-MECHANICAL PROJECTS

Design drawings with P&ID of the plants Real Example from our Projects