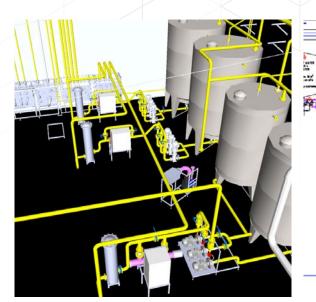

Creating Piping and instrumentation diagram (P&ID) which shows the interconnection of process equipment and the instrumentation used to control the process.

Product and utilities pipeline design and fabrication based on Global welding standards.

#### TURN-KEY ELECTRO-MECHANICAL PROJECTS

Design drawings with P&ID of the plants Real Example from our Projects