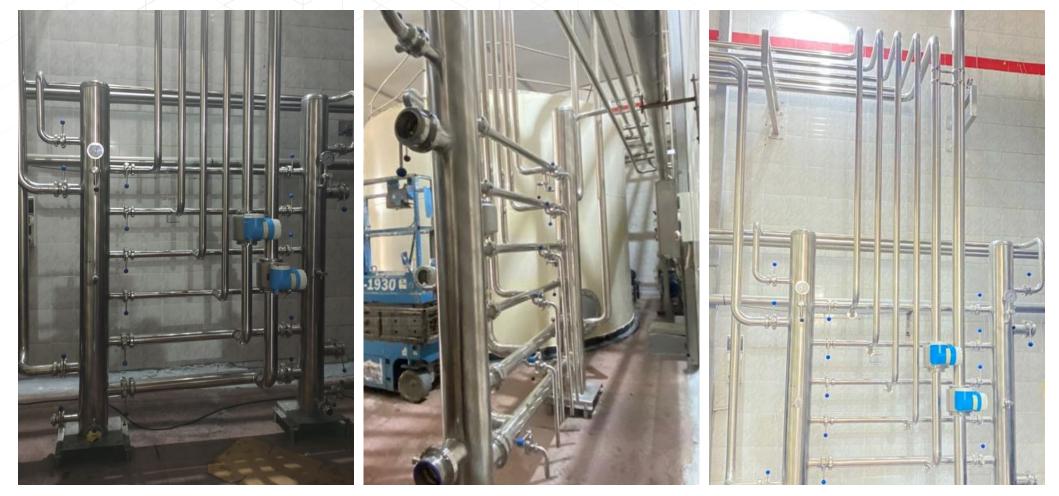

Treated water distribution Manifold S.S 316 L

Water treatment unit (Complete plant from CENTEC.de)